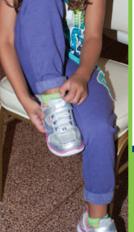

#### What items are available to the children?

Each child selects new pants, shirt, underwear, socks, sneakers, winter coat, hat, gloves, school supplies, books, backpacks and toiletries.