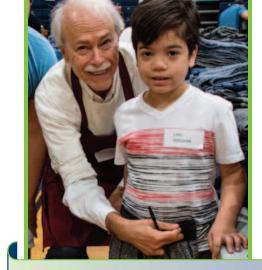

# Make a Difference in a Child's Life

Join over 250 volunteers and 800 children for this special day! National Council of Jewish Women Peninsula and South Shore Sections

#### What is the Back 2 School Store<sup>™</sup>?

The Back 2 School Store<sup>™</sup> is a one-day event set up like a department store. Adult volunteers escort children as they select new free clothing and supplies in their favorite colors and styles.